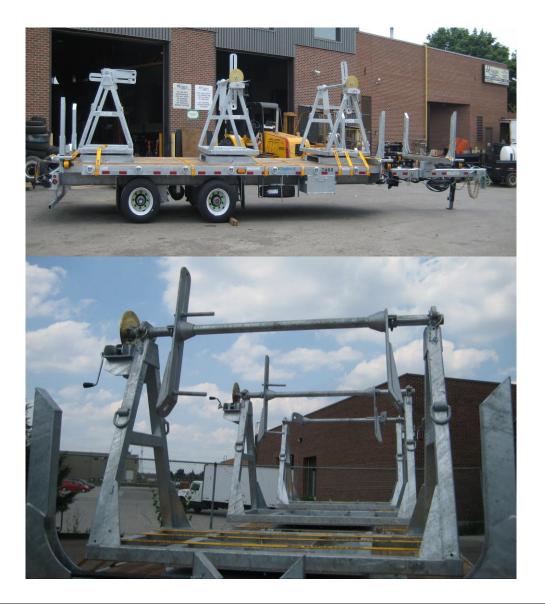

# **DECK OVER TURRET REEL STAND TRAILER**

#### **Standard Specifications:**

- GVWR FROM 7,000 TO 45,000 lbs.
- Bed length 20' to 34ft long deck x 102" wide
- A Frame Reel Stand fixed or removable. Stationary or rotating on slewing rings.

| Form # 0006-01                                  | Page 3 of 4                         |
|-------------------------------------------------|-------------------------------------|
| Manufacturing, Sales, Service & Parts East End: | Sales, Service & Parts West End:    |
| 345 Finchdene Square,                           | 298 Bridgeland Avenue,              |
| Scarborough, Ontario M1X 1B9                    | North York, Ontario M6A 1Z4         |
| North of Finch Avenue, East of Markham Road     | South of 401 - West of Dufferin St. |
| Phone #: (416) 298 - 4482 / (877) 294 - 4482    | Phone #: (416) 785 - 4482           |
| Fax #: (416) 298 - 4480                         | Fax #: (416) 785 - 4483             |

### **CUSTOMER - QUALITY - SERVICE**

- Rotating reel stand with 15-degree index lock pins.
- Reel Stand have manual disc brakes, power rotating shaft and/or manual rotating shafts.
- Reel Shaft come with lift handles.
- Single, Tandem or Tri Axle Flat Bed Trailer.
- Heavy duty steel frame Trailers
- Pressure Treated, Hard wood or Steel deck.
- Heavy duty Slipper Suspension.
- Dexter Electric or Hydraulic Brakes
- Tire and Wheel Size to Match GVWR
- 8,000 to 12,000 lbs. drop leg heavy duty jack.
- A-Frame Tool Box with lockable lid.
- Stake pockets with rub rails or "D" rings along both sides of trailer as needed.
- Adjustable Tow Ring or 2 5/16" Coupler
- LED Sealed marker and tail lights wired to DOT specifications to one terminal block at front. Lights are mounted in recessed, vibration resistant housings. No exposed connections. All wire connections are crimped, soldered, heat shrink sealed and loomed in corrugated tubing.
- 6 or 7 blade power plug.
- Trailer Sandblasted, primed with epoxy primer and finished with black urethane colour coat.
- Frame seams are Krown Oil undercoated.
- Reflective safety tape and markings applied.
- NO ramps
- Mud flaps with Anti sail brackets.
- ICC/Dot approved rear bumper.
- We provide Limited 3 Year Pro-Rated Major Structural Warranty (Canada ONLY) and 1 year on parts.
- Trailer is certified.