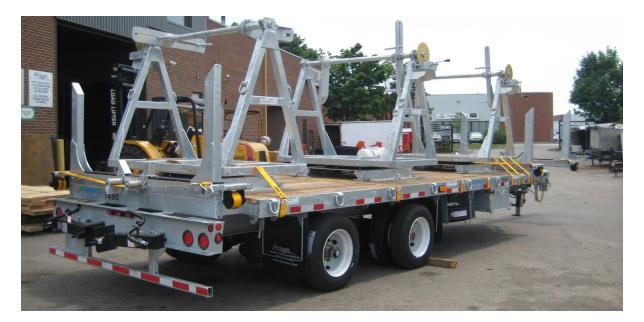

# **DECK OVER TURRET REEL STAND TRAILER**

#### **Standard Specifications:**

- GVWR FROM 7,000 TO 45,000 lbs.
- Bed length 20' to 34ft long deck x 102" wide
- A Frame Reel Stand fixed or removable. Stationary or rotating on slewing rings.

| Form # 0006-01                                  | Page 3 of 4                         |
|-------------------------------------------------|-------------------------------------|
| Manufacturing, Sales, Service & Parts East End: | Sales, Service & Parts West End:    |
| 345 Finchdene Square,                           | 298 Bridgeland Avenue,              |
| Scarborough, Ontario M1X 1B9                    | North York, Ontario M6A 1Z4         |
| North of Finch Avenue, East of Markham Road     | South of 401 - West of Dufferin St. |
| Phone #: (416) 298 - 4482 / (877) 294 - 4482    | Phone #: (416) 785 - 4482           |
| Fax #: (416) 298 - 4480                         | Fax #: (416) 785 - 4483             |

### **CUSTOMER - QUALITY - SERVICE**

- Rotating reel stand with 15-degree index lock pins.
- Reel Stand have manual disc brakes, power rotating shaft and/or manual rotating shafts.
- Reel Shaft come with lift handles.
- Single, Tandem or Tri Axle Flat Bed Trailer.
- Heavy duty steel frame Trailers
- Pressure Treated, Hard wood or Steel deck.
- Heavy duty Slipper Suspension.
- Dexter Electric or Hydraulic Brakes
- Tire and Wheel Size to Match GVWR
- 8,000 to 12,000 lbs. drop leg heavy duty jack.
- A-Frame Tool Box with lockable lid.
- Stake pockets with rub rails or "D" rings along both sides of trailer as needed.
- Adjustable Tow Ring or 2 5/16" Coupler
- LED Sealed marker and tail lights wired to DOT specifications to one terminal block at front. Lights are mounted in recessed, vibration resistant housings. No exposed connections. All wire connections are crimped, soldered, heat shrink sealed and loomed in corrugated tubing.
- 6 or 7 blade power plug.
- Trailer Sandblasted, primed with epoxy primer and finished with black urethane colour coat.
- Frame seams are Krown Oil undercoated.
- Reflective safety tape and markings applied.
- NO ramps
- Mud flaps with Anti sail brackets.
- ICC/Dot approved rear bumper.
- We provide Limited 3 Year Pro-Rated Major Structural Warranty (Canada ONLY) and 1 year on parts.
- Trailer is certified.