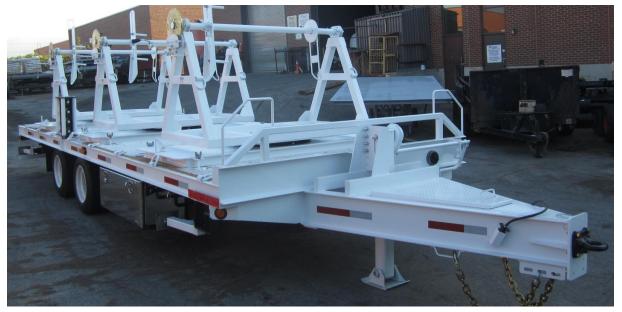

# **DECK OVER TURRET REEL STAND TRAILER**

#### **Standard Specifications:**

- GVWR FROM 7,000 TO 45,000 lbs.
- Bed length 20' to 34ft long deck x 102" wide
- A Frame Reel Stand fixed or removable. Stationary or rotating on slewing rings.

| Form # 0006-01                                  | Page 3 of 4                         |
|-------------------------------------------------|-------------------------------------|
| Manufacturing, Sales, Service & Parts East End: | Sales, Service & Parts West End:    |
| 345 Finchdene Square,                           | 298 Bridgeland Avenue,              |
| Scarborough, Ontario M1X 1B9                    | North York, Ontario M6A 1Z4         |
| North of Finch Avenue, East of Markham Road     | South of 401 - West of Dufferin St. |
| Phone #: (416) 298 - 4482 / (877) 294 - 4482    | Phone #: (416) 785 - 4482           |
| Fax #: (416) 298 - 4480                         | Fax #: (416) 785 - 4483             |

### **CUSTOMER - QUALITY - SERVICE**

- Rotating reel stand with 15-degree index lock pins.
- Reel Stand have manual disc brakes, power rotating shaft and/or manual rotating shafts.
- Reel Shaft come with lift handles.
- Single, Tandem or Tri Axle Flat Bed Trailer.
- Heavy duty steel frame Trailers
- Pressure Treated, Hard wood or Steel deck.
- Heavy duty Slipper Suspension.
- Dexter Electric or Hydraulic Brakes
- Tire and Wheel Size to Match GVWR
- 8,000 to 12,000 lbs. drop leg heavy duty jack.
- A-Frame Tool Box with lockable lid.
- Stake pockets with rub rails or "D" rings along both sides of trailer as needed.
- Adjustable Tow Ring or 2 5/16" Coupler
- LED Sealed marker and tail lights wired to DOT specifications to one terminal block at front. Lights are mounted in recessed, vibration resistant housings. No exposed connections. All wire connections are crimped, soldered, heat shrink sealed and loomed in corrugated tubing.
- 6 or 7 blade power plug.
- Trailer Sandblasted, primed with epoxy primer and finished with black urethane colour coat.
- Frame seams are Krown Oil undercoated.
- Reflective safety tape and markings applied.
- NO ramps
- Mud flaps with Anti sail brackets.
- ICC/Dot approved rear bumper.
- We provide Limited 3 Year Pro-Rated Major Structural Warranty (Canada ONLY) and 1 year on parts.
- Trailer is certified.