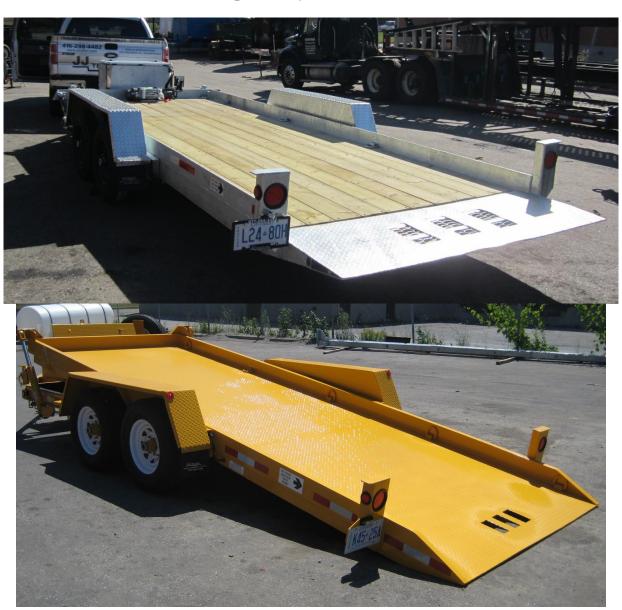

## DECK BETWEEN THE WHEEL TILT TRAILERS

MODEL: LD2T

Form # 0006-01 Page 1 of 2

Manufacturing, Sales, Service & Parts East End: 345 Finchdene Square, Scarborough, Ontario M1X 1B9

North of Finch Avenue, East of Markham Road Phone #: (416) 298 - 4482 / (877) 294 - 4482

## **Standard Specifications:**

- GVWR FROM 7,000 TO 30,000 lbs.
- Bed length 20' to 28ft long deck x 102" wide
- Tandem Axle Flat Tilt Bed Trailer.
- Heavy duty steel frame Trailers
- Manual or Power up/Down Tilt deck with 12VDC power pack, Deep cycle Battery and Hydraulic cylinders and Mechanical deck locks.
- Pressure Treated wood or Steel deck.
- Heavy duty Slipper
- Dexter Electric or Hydraulic Brakes
- Tire and Wheel Size to Match GVWR
- 8,000 to 12,000 lb drop leg heavy duty jack.
- A-Frame Tool Box with lockable lid.
- "D" rings every 3 feet per side.
- Adjustable Tow Ring or 2 5/16" Coupler
- LED Sealed marker and tail lights wired to DOT specifications to one terminal block at front. Lights are mounted in recessed, vibration resistant housings. No exposed connections. All wire connections are

- crimped, soldered, heat shrink sealed and loomed in corrugated tubing.
- 6 or 7 blade power plug.
- Galvanized or Trailer Sandblasted, Primed with epoxy primer and finished with black urethane colour coat.
- Frame seams are Krown Oil undercoated.
- Reflective safety tape and markings applied.
- NO ramps
- We provide Limited 3 Year Pro-Rated Major Structural Warranty (Canada ONLY) and 1 year on parts.
- Trailer is certified.

## **Upgrade Options:**

- Spare Tire, Rim and Lockable Storage Bracket
- Rub rails with stake pockets
- Sliding winch tracks, both sides of trailer (no winches or straps)
- Different colours other than Black