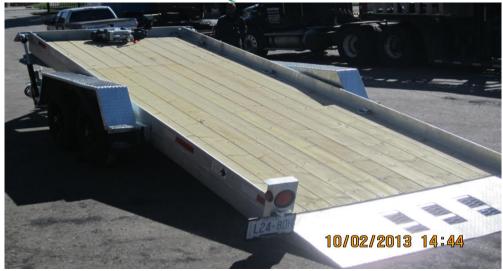

## DECK BETWEEN THE WHEEL TILT TRAILERS

MODEL: LD2T

Form # 0006-01 Page 1 of 2

Manufacturing, Sales, Service & Parts East End: 345 Finchdene Square, Scarborough, Ontario M1X 1B9

North of Finch Avenue, East of Markham Road Phone #: (416) 298 - 4482 / (877) 294 - 4482

## **Standard Specifications:**

- GVWR FROM 7,000 TO 30,000 lbs.
- Bed length 20' to 28ft long deck x 102" wide
- Tandem Axle Flat Tilt Bed Trailer.
- Heavy duty steel frame Trailers
- Manual or Power up/Down Tilt deck with 12VDC power pack, Deep cycle Battery and Hydraulic cylinders and Mechanical deck locks.
- Pressure Treated wood or Steel deck.
- Heavy duty Slipper
- Dexter Electric or Hydraulic Brakes
- Tire and Wheel Size to Match GVWR
- 8,000 to 12,000 lb drop leg heavy duty jack.
- A-Frame Tool Box with lockable lid.
- "D" rings every 3 feet per side.
- Adjustable Tow Ring or 2 5/16" Coupler
- LED Sealed marker and tail lights wired to DOT specifications to one terminal block at front. Lights are mounted in recessed, vibration resistant housings. No exposed connections. All wire connections are

- crimped, soldered, heat shrink sealed and loomed in corrugated tubing.
- 6 or 7 blade power plug.
- Galvanized or Trailer Sandblasted, Primed with epoxy primer and finished with black urethane colour coat.
- Frame seams are Krown Oil undercoated.
- Reflective safety tape and markings applied.
- NO ramps
- We provide Limited 3 Year Pro-Rated Major Structural Warranty (Canada ONLY) and 1 year on parts.
- Trailer is certified.

## **Upgrade Options:**

- Spare Tire, Rim and Lockable Storage Bracket
- Rub rails with stake pockets
- Sliding winch tracks, both sides of trailer (no winches or straps)
- Different colours other than Black